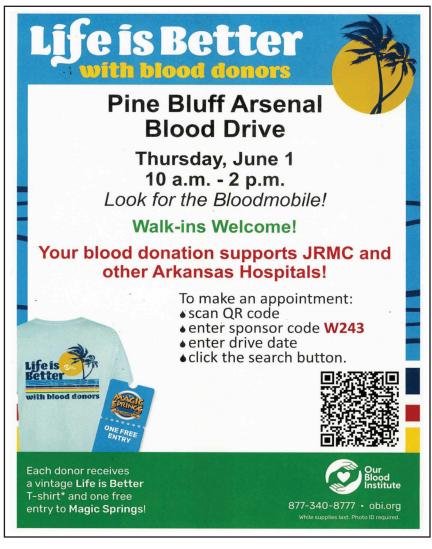

a meeting May 18. The meeting was part of orientation visits by the Pine Bluff Arsenal Command to introduce Keenan to local community leaders. PHOTO PROVIDED BY CITY OF PINE BLUFF





Pine Bluff Arsenal Commander Col. Collin K. Keenan met with leadership at the National Center for Toxicological Research May 19. The group also toured some of the research areas. From left are Arey Suratt, PBA Directorate of Business Operations and Planning; PBA Deputy to the Commander Roch Byrne; Dr. Tucker Patterson, NCTR Director; Col. Keenan; Elvin Sprankle, Security Specialist, Regulatory Compliance and Risk Management at NCTR; Jim Walter, PBA Directorate of Emergency Services; and Dr. Rajesh Nayak, Associate Director, Regulatory Complicance and Risk Management at NCTR. U.S. ARMY PHOTO BY HUGH MORGAN



**Summer Cruisin'** 

**Specials** 

### **CSDP** helps with accountability

Submited by Thomas Duncan Logistics Management Specialist Directorate of Material Management

Property accountability has been a dominant problem throughout the history of the armies of the world. Its poses a lingering disability on Army commanders to feed, clothe, arm, and win battles. Logis-tics wins battles before they are ever fought if it is controlled and dispersed properly based on a plan of attack. With this rationale in mind, most commanders, both past and present, have lost the ability

to control, and account for their property accurately. The Command Supply Discipline Program or CSDP is a com-mander's program to help leaders raise awareness thru programs and training, to military and civilian employe