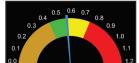

### **PBA Safety** Glance

Safety Element for fiscal year 2023 Lost Day Case Rate: 0.57 Award Goal: 0.57

\*Lost time injuries for fiscal year 2023 is two. There is zero lost time injuries for May 2023.

\*Recordable injuries for fiscal year 2023 is four. Recordable injuries is zero for May 2023.

\*Pine Bluff Arsenal days without a lost time injury is 106.

\*Pine Bluff Arsenal days without a recordable injury is 106.

\*Estimated hours worked without a lost time injury: 332.138.