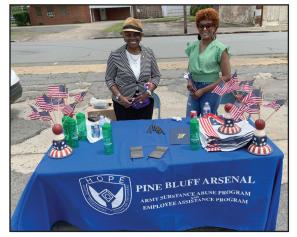

Photo left, Pat Jenkins and Brandi Parks with Pine Bluff Arsenal's Army Substance Abuse Program and Employee Assistance Program Office, greeted Veterans to their informational table during the Annual VFW Day of Service event May 6 at the Elga Lee Roberts Jefferson County Veterans Service Center.