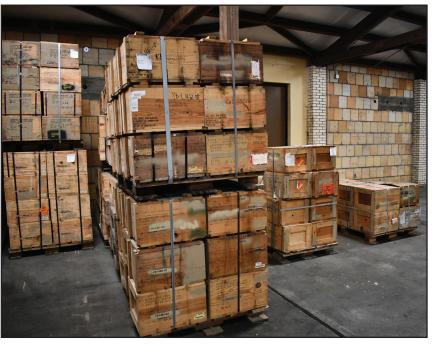

In the short time he has been here, Salisbury said he has seen

Photo above, boxes of old ammunition are prepared for shipping to a demilitarization facility.

Photo right, an example of the many earth-covered storage facilities on Pine Bluff Arsenal.