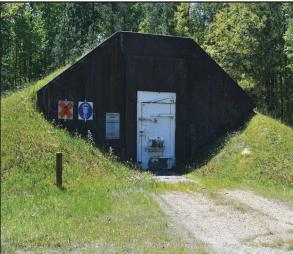

In the short time he has been here, Salisbury said he has seen

Photo above, boxes of old ammunition are prepared for shipping to a demilitarization facility.

Photo right, an example of the many earth-covered storage facilities on Pine Bluff Arsenal.