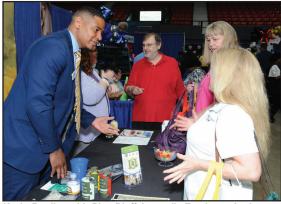

Keenan said every day men and women who defended the See VFW Page 3

Photo above, Pine Bluff Arsenal Commander Col. Collin K. Keenan speaks at the Pine Bluff Veterans of Foreign Wars Post 3355 Annual Veterans Service Appreciation Day May 6. The formal part of the event was held outside the Elga Lee Roberts Jefferson County Veterans Service Center in downtown Pine Bluff. The event included special presentations to local Vietnam-era Veterans, free hair cuts for Veterans, food trucks, a car show, tours of the Veterans Center and information booths for Veterans.

Photo left, Pat Jenkins and Brandi Parks with Pine Bluff Arsenal's Army Substance Abuse Program and Employee Assistance Program Office, greeted Veterans to their informational table during the Annual VFW Day of Service event May 6 at the Elga Lee Roberts Jefferson County Veterans Service Center.