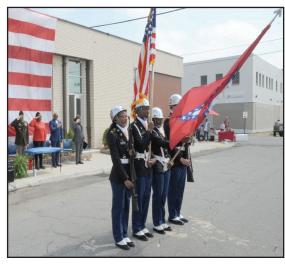

Keenan said every day men and women who defended the See VFW Page 3

Photo above, Pine Bluff Arsenal Commander Col. Collin K. Keenan speaks at the Pine Bluff Veterans of Foreign Wars Post 3355 Annual Veterans Service Appreciation Day May 6. The formal part of the event was held outside the Elga Lee Roberts Jefferson County Veterans Service Center in downtown Pine Bluff. The event included special presentations to local Vietnam-era Veterans, free hair cuts for Veterans, food trucks, a car show, tours of the Veterans Center and information booths for Veterans.

Photo left, members of the Watson Chapel JROTC Color Guard give honors to the flag at the start of the VFW formal ceremony.

U.S. ARMY PHOTOS BY HUGH MORGAN