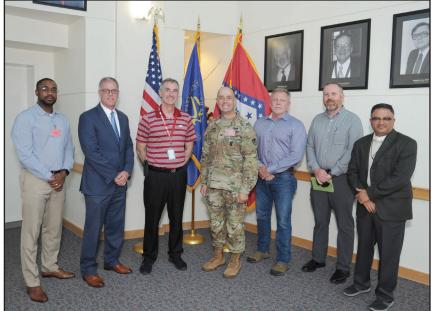

Keenan said every day men and women who defended the See VFW Page 3

Photo above, Pine Bluff Arsenal Commander Col. Collin K. Keenan speaks at the Pine Bluff Veterans of Foreign Wars Post 3355 Annual Veterans Service Appreciation Day May 6. The formal part of the event was held outside the Elga Lee Roberts Jefferson County Veterans Service Center in downtown Pine Bluff. The event included special presentations to local Vietnam-era Veterans, free hair cuts for Veterans, food trucks, a car show, tours of the Veterans Center and information booths for Veterans.

Photo left, members of the Watson Chapel JROTC Color Guard give honors to the flag at the start of the VFW formal ceremony.

U.S. ARMY PHOTOS BY HUGH MORGAN